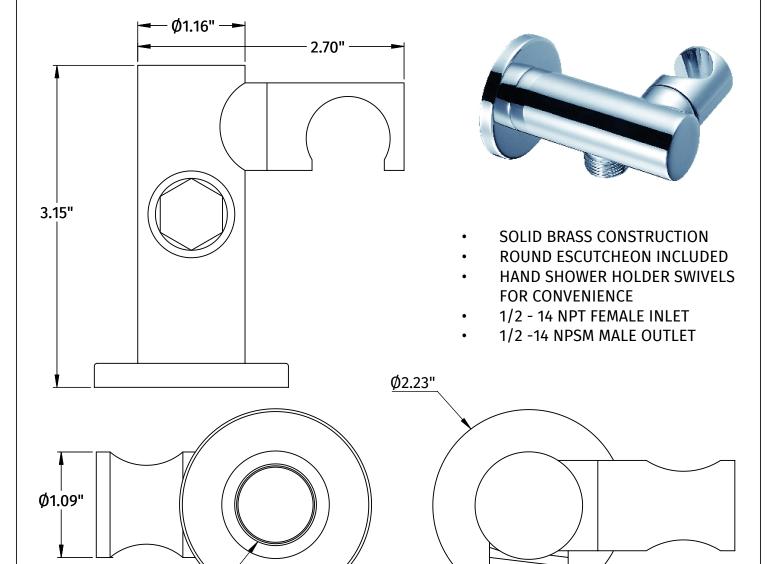

# **MT41S**

# ROUND WATERWAY ELBOW WITH ADJUSTABLE HAND SHOWER HOLDER

## **SPECIFICATION SHEET**

### **FINISH CARE & MAINTENANCE**

1/2" - 14 NPT INLET

NEVER USE ANY HARSH ALKALI, ACID BASED DETERGENTS OR CLEANERS SUCH AS SOFT SCRUB®, SCRUBBING BUBBLES® OR COMET® TO CLEAN. DO NOT USE BRILLO® OR SCOTCH BRITE® PADS. THESE WILL ALL HARM THE FINISH. TO CLEAN, USE ONLY A DAMP SOFT CLOTH AND WIPE GENTLY. STANDARD WINDEX® CAN ALSO BE USED SPARINGLY. IT IS NOT NECESSARY TO WIPE HARD TO REMOVE SPOTS. TO MAINTAIN THE FINISH, WIPE WITH A SOFT DRY CLOTH AFTER USE. AN OCCASIONAL COAT OF PURE CARNAUBA WAX WITHOUT CLEANERS WILL HELP PORTECT THE FINISH.

1/2" - 14 NPSM OUTLET